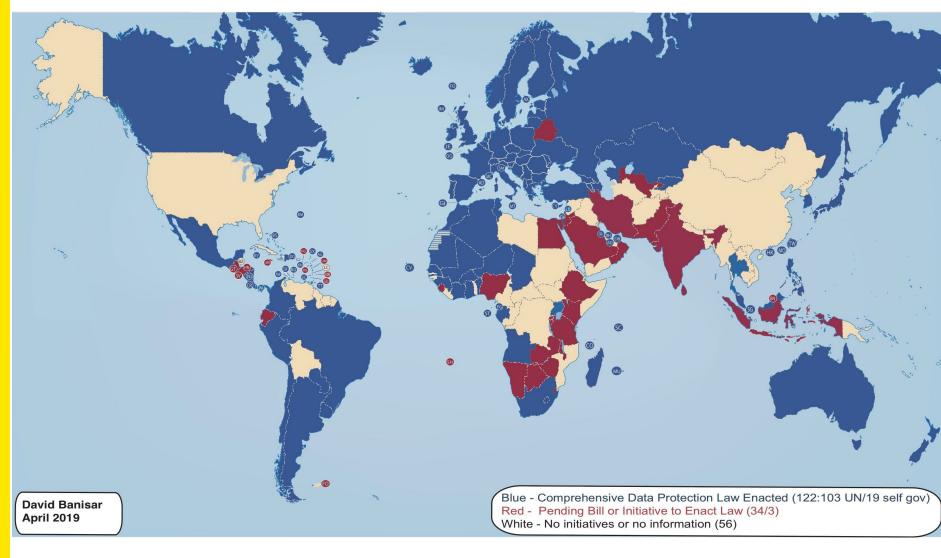

**OPERATES IN 18 COUNTRIES** 

**IN LATINAMERICA** 

55M BUYERS 12M SELLERS

SUBJECT TO SEVERAL

DATA PRIVACY REGULATIONS

GROWING REGULATORY
COMPLEXITY



# Complex and dinamic regulatory framework



#### National Comprehensive Data Protection/Privacy Laws and Bills 2019





### Multinational organizations: different models for Data Protection Compliance





MELI's Data
Protection
Compliance
Program



"create value through

responsible use of personal data"



## **Crossborder Data Flows**

Transfer mechanisms:



**Apropiate** 

safeguards

Binding

Corporate Rules

Data Transfer Agreements

Data exporter
Parts:

Data importer

Types:

Controller to controller

Controller to procesor



## Crossborder Data Flows

Adequate level of protection





Binding Corporate Rules Data Transfer Agreements